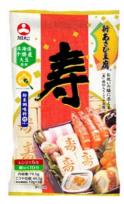

- 1. New Asahi Tofu Kotobuki made from Tokachi, Hokkaido soybeans
- 2. New Asahi Tofu 100 pieces made from Tokachi, Hokkaido soybeans
- 3. New Asahi Tofu 1/20 500g made from Tokachi, Hokkaido soybeans

## Koya-Tofu made from Tokachi, Hokkaido soybeans

Koya-tofu made with Tokachi, Hokkaido soybeans has a finer texture and smoother texture. Shin Asahi Tofu Kotobuki made from Tokachi, Hokkaido soybeans will be available in limited quantities in the Hokkaido region.

## Product Overview

Product Names: Hokkaido Tokachi Soybeans New Asahi Tofu Kotobuki with Powdered Seasoning Hokkaido Tokachi Soybeans New Asahi Tofu 100 pieces

Hokkaido Tokachi Soybeans New Asahi Tofu 1/20, 500g