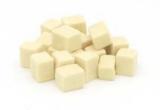

## Koya-Tofu made from Tokachi, Hokkaido soybeans

Koya-tofu made with Tokachi, Hokkaido soybeans has a finer texture and smoother texture. Shin Asahi Tofu Kotobuki made from Tokachi, Hokkaido soybeans will be available in limited quantities in the Hokkaido region.