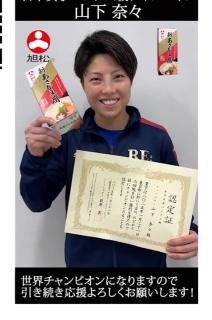

## Professional boxer Nana Yamashita becomes the new Japanese women's bantamweight champion! Commemorative video now available!

Asahimatsu Foods Co., Ltd. . (Head Office: Osaka city and lida city, CEO: Hirotaka Kinoshita) has started distributing new "New Asahi Tofu" videos to commemorate the fact that female professional boxer Nana Yamashita, whose activities Asahimatsu supports, became the new Japanese women's bantamweight champion on January 21, 2025. She captivated the audience with her outstanding technique and mental strength, and won the title with a brilliant performance.

Congratulatory message from Kinoshita
Asahimatsu CEO

These videos are in Japanese only. Sorry.